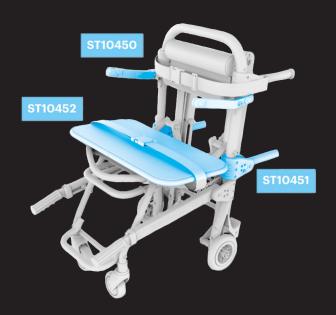

8 x 35,6 x 10.5 in |
| Weight                        | 9,4 kg / 20.7 lb                          |
| Load capacity                 | 180 kg / 397 lb                           |
| Front wheels                  | Ø 10 cm / 3.93 in                         |
| Rear wheels                   | Ø 15 cm / 5.90 in                         |
| Materials                     | Al, Steel, PU, PVC                        |

### **PRODUCT INCLUDES**

Restraint belts.

#### **ACCESSORIES**



4BELL STAIR+ MAX
10G tested fastening system
It is installed in ambulance, special vehicles or airplanes.
It helps securing the 4BELL Silver+ in foldable
position to either the wall or the floor.
When 4Bell Silver+ is installed on the 4Bell, Max+ bracket, it will comply with 10G crash test according EN 1789 standard.



ST10452 XL Seat ST10450 Armrests ST10451 Rear auxiliary handles