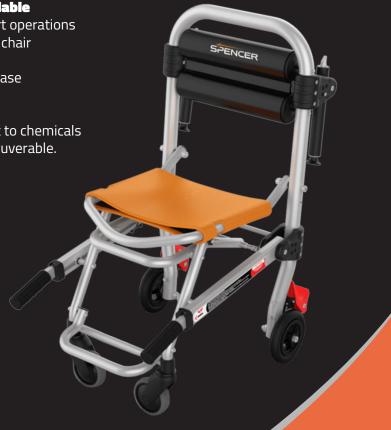

#### **DESCRIPTION**

4BELL SILVER+ is a stair chair designed to transfer or evacuate patients with mobility limitations from multi-storey buildings. The chair is FDA compliant and built in accordance to the specifications set by EN 1865-1. If the stair chair is installed on the 4Bell Max+ bracket, it will comply with 10G crash test according EN 1789 standard. CLASS I MEDICAL DEVICE COMPLIANT WITH UE REGULATION 2017/745 The frame of the chair is made in aluminum for increased resistance. Its total weight is 9,4 kg (20.7 lb).

#### **FEATURES**

- **Frame in aluminum** makes the chair lightweight and resistant at the same time
- Two telescopic handles at the front and two foldable ones behind the backrest help lifting and transport operations
- Rear wheels' locking mechanism makes sure the chair does not slide on a flat surface
- Semirigid seat and soft backrest are built to increase patient comfort
- Foldable footrest increases patient stability
- Easy to clean PVC seat and backrest are resistant to chemicals
- Pivoting front wheels makes the chair more maneuverable.

#### **TECHNICAL DATA**

| Length with handles retracted | 76 cm / 29.9 in                           |
|-------------------------------|-------------------------------------------|
| Length with handles extracted | 112 cm / 44 in                            |
| Width                         | 49 cm / 19.8 in                           |
| Height                        | 90,5 cm / 35.6 in                         |
| Dimensions when folded        | 49 x 90,5 x 29 cm / 19,8 x 35,6 x 10.5 in |
| Weight                        | 9,4 kg / 20.7 lb                          |
| Load capacity                 | 180 kg / 397 lb                           |
| Front wheels                  | Ø 10 cm / 3.93 in                         |
| Rear wheels                   | Ø 15 cm / 5.90 in                         |
| Materials                     | Al, Steel, PU, PVC                        |

### **PRODUCT INCLUDES**

Restraint belts.