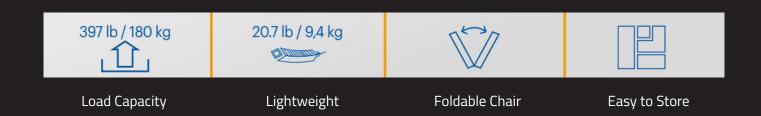

#### **DESCRIPTION**

4BELL SILVER+ is a stair chair designed to transfer or evacuate patients with mobility limitations from multi-storey buildings. The chair is FDA compliant and built in accordance to the specifications set by EN 1865-1. If the stair chair is installed on the 4Bell Max+ bracket, it will comply with 10G crash test according EN 1789 standard. CLASS I MEDICAL DEVICE COMPLIANT WITH UE REGULATION 2017/745 The frame of the chair is made in aluminum for increased resistance. Its total weight is 9,4 kg (20.7 lb).

#### **TECHNICAL DATA**

| Length with handles retracted | 76 cm / 29.9 in                           |
|-------------------------------|-------------------------------------------|
| Length with handles extracted | 112 cm / 44 in                            |
| Width                         | 49 cm / 19.8 in                           |
| Height                        | 90,5 cm / 35.6 in                         |
| Dimensions when folded        | 49 x 90,5 x 29 cm / 19,8 x 35,6 x 10.5 in |
| Weight                        | 9,4 kg / 20.7 lb                          |
| Load capacity                 | 180 kg / 397 lb                           |
| Front wheels                  | Ø 10 cm / 3.93 in                         |
| Rear wheels                   | Ø 15 cm / 5.90 in                         |
| Materials                     | Al, Steel, PU, PVC                        |