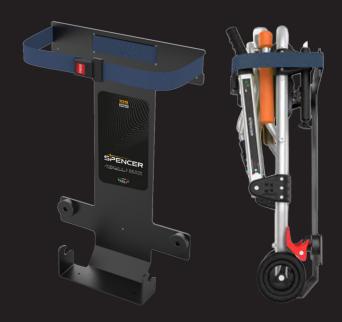

#### **ACCESSORIES**

4BELL STAIR+ MAX
10G tested fastening system
It is installed in ambulance, special vehicles or airplanes.
It helps securing the 4BELL Silver+ in foldable
position to either the wall or the floor.
When 4Bell Silver+ is installed on the 4Bell, Max+ bracket, it will comply with 10G crash test according EN 1789 standard.